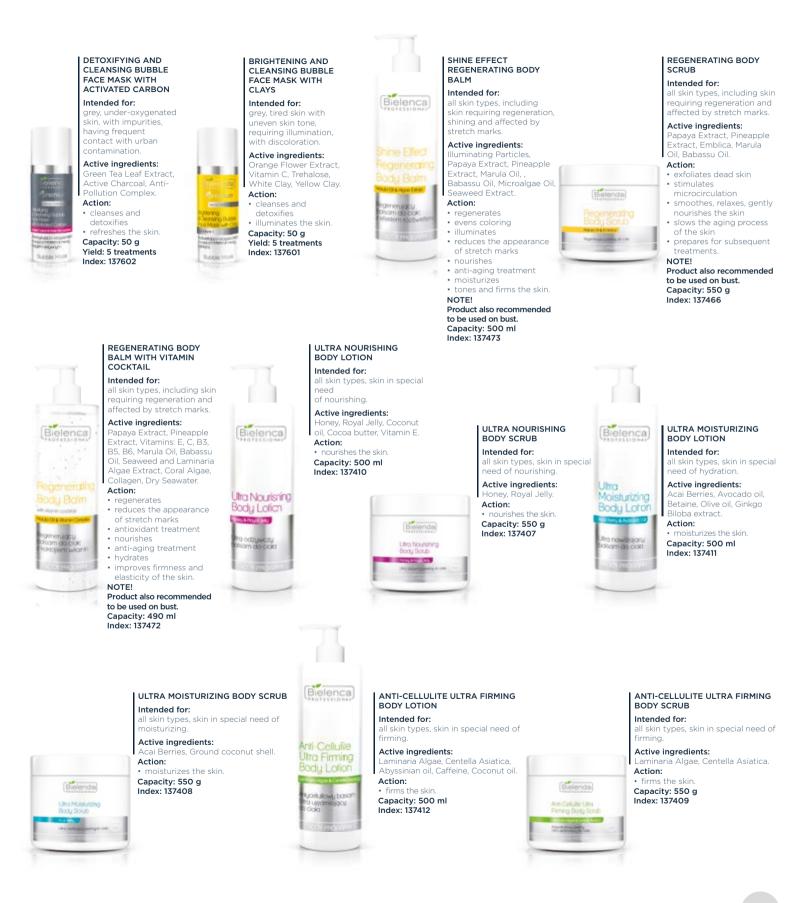

around eyes as well.

REGENERATING AND

skin, with impurities, skin

requiring regeneration and

frequent contact with urban

detoxification skin having

extract, Aloe, Vitamin B3.

Intended for: grav. underoxygenated

contamination.

moisturizes

regenerates

Index: 137484

Capacity: 30 ml

Yield: 10 treatments

REGENERATING FACE CREAM

WITH SNAIL SLIME EXTRACT

gray, underoxygenated skin, with impurities, skin requiring

skin having frequent contact

Snail slime extract, Hyaluronic

acid, Rose oil, Aloe, Buriti oil,

provides deep moisturisation

has antioxidant properties.

Capacity: 100 ml/50 ml Yield: 50/25 treatments

Index: 137508/137486

strengthens collagen and elastin

with urban contamination.

Active ingredients:

Sweet almond oil.

Action:

regenerates

alleviates

regeneration and detoxification,

Action:

**SPF 15** 

Intended for:

work to re-

Sielend:

soothes

Active ingredients: Hvaluronic Acid Snail slime

REJUVENATING FACE SERUM WITH SNAIL SLIME EXTRACT

ESSENCE

Intended for:

regeneration.

Allantoin.

Action:

make-up

Active ingredients:

Hyaluronic Acid, Yeast

Filtrate Extract, Hydrolyzed

· gently and effectively removes

Glycosaminoglycans, D-panthenol,

Keratoline, Hyaluronic acid, Magnetite filings. Action:

• exfoliates dead skin cells smoothes moisturizes Capacity: 150 g Yield: 30 treatments Index: 137482

MICELLAR MAKE-UP REMOVING

every skin type, especially

with impurities, skin requiring

inh-h-minu

CREAMY REGENERATING AND NOURISHING FACE MASK Intended for:

regeneration and detoxification, skin having frequent contact with urban contamination

Avocado oil, Babassu oil, Vitamin E, Rose oil, Activated carbon, Green tea

cleanses and detoxifies

- regenerates has antioxidant and anti-ageing
- properties
- smoothes

Capacity: 150 ml Yield: 20 treatments

#### FACE MASK WITH ACTIVATED CARBON

Active ingredients: Glucose, Activated carbon, Oat

- Action:

Capacity: 190 g

#### POWER OF NATURE TREATMENT AVAILABLE IN TRETMENT SET AND IN SINGLE SELL

#### SET CONTAINS:

- 1x Magnetic Enzymatic Face Scrub, 150 g 1x Creamy Regenerating and Nourishing Face Mask,
- 150 ml • 1 x Rebuilding Repair Face Serum with Snail Slime
- Extract, 30 ml
- 1x Regenerating Face Cream with Snail Slime Extract SPF 15, 50 ml
- 1 x Magnet
- 1x Head Band
- 5 x Cream sample
- Index: 200806

# gray, underoxygenated skin, with impurities, skin requiring

Active ingredients:

Action:

- moisturizes

Index: 137483

DETOXIEVING ALGAE GEL

#### Intended for:

gray, underoxygenated skin, with impurities, skin requiring regeneration and detoxification, skin having frequent contact with urban contamination.

- deeply cleanses and detoxifies the skin
- absorbs excess sebum alleviates irritations

Yield: 10 treatments Index: 137481

# Power of Nature

THE PRODUCT IS RECOMMENDED FOR TREATMENTS PERFORMED WITH THE USE OF APPARATUS

Belenda

ontad - Gel in Ultrasound isatment

Bielenda

Micellar

Makeup

Removing

ssenne

to demakijažu

coming

NEODYMIUM MAGNET FOR THE TREATMENT Index: 137487