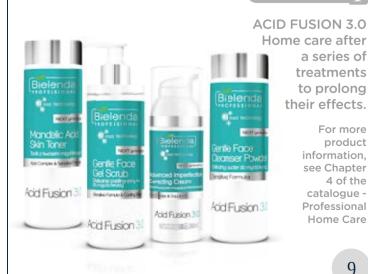

#### GENTLE FACE CLEANSING POWDER

Intended for: every skin type, especially skin in need of deep cleansing.

#### Active ingredients: Silky Oat Flour, Urea, Glucose.

- Action: deep cleansing of the skin
  make-up and excess sebum
- removal
- mattifying and moisturizing of the skin.

Capacity: 3 g Yield: 1 treatment

#### ACID FUSION HYAL-GEL FACE MASK STEP 1

Intended for: skin prone to

imperfections, inflammation, discolorations, seborrhoea, small wrinkles, uneven skin texture.

Active ingredients:

- Mandelic Acid, Lactobionic Acid, Citric Acid, Niacinamide.
- Action: soothes irritation
- brightens discolorations of various origin
- stimulates the production of
- collagen and elastin reduces the number and visibility of inflammation.

Capacity: 2 ml Yield: 1 treatment

Acid Complex

Acid Fusion 3.0

Sorbitol, Betaine.

ACID FUSION CREAM FACE

- Action:
- soothes irritation
- · brightens discolorations of various origin
- inhibits excessive melanocytes activity
- · stimulates the production of
- collagen and elastin protects against transepidermal water loss.

Capacity: 4 g Yield: 1 treatment

#### 

Home care directly following the ACID FUSION 3.0 treatment - POST TREATMENT CARE line exclusively.

9

For more

product

4 of the