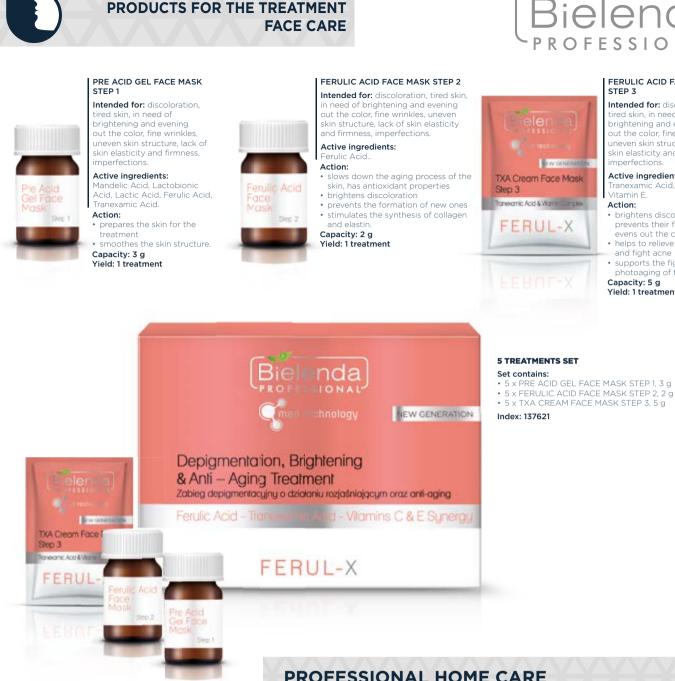

#### FERULIC ACID FACE MASK STEP 3

#### Intended for: discoloration, tired skin, in need of brightening and evening out the color, fine wrinkles, uneven skin structure, lack of skin elasticity and firmness.

imperfections. Active ingredients:

Tranexamic Acid, Vitamin C, Vitamin E.

#### Action:

- brightens discolorations and prevents their formation, evens out the color helps to relieve inflammation
- and fight acne supports the fight against

photoaging of the skin. Capacity: 5 g

Yield: 1 treatment

### FERUL-X

#### **DEPIGMENTATION, BRIGHTENING** & ANTI-AGING TREATMENT

MAIN ACTIVE INGREDIENTS

FERULIC ACID