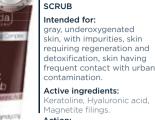

around eyes as well.

REGENERATING AND

skin, with impurities, skin

requiring regeneration and

frequent contact with urban

detoxification skin having

extract, Aloe, Vitamin B3.

Intended for: grav. underoxygenated

contamination.

moisturizes

regenerates

Index: 137484

Capacity: 30 ml

Yield: 10 treatments

REGENERATING FACE CREAM

WITH SNAIL SLIME EXTRACT

gray, underoxygenated skin, with impurities, skin requiring

skin having frequent contact

Snail slime extract, Hyaluronic

acid, Rose oil, Aloe, Buriti oil,

provides deep moisturisation

has antioxidant properties.

Active ingredients:

Hyaluronic Acid, Yeast

Filtrate Extract, Hydrolyzed

· gently and effectively removes

Glycosaminoglycans, D-panthenol,

Keratoline, Hyaluronic acid, Magnetite filings. Action:

• exfoliates dead skin cells smoothes moisturizes Capacity: 150 g Yield: 30 treatments Index: 137482