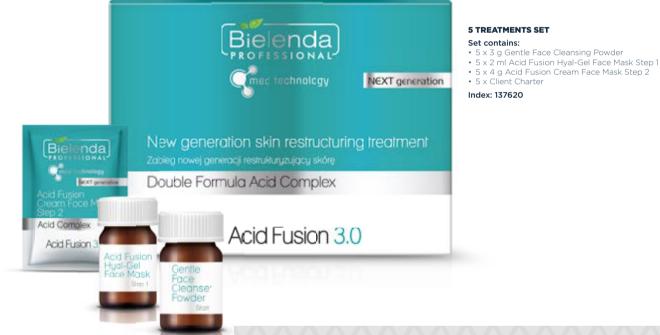

### **ACID FUSION 3.0**

discolorations of various origin • uneven skin tone • small wrinkles uneven skin texture
 excessive sebum secretion
 acne

reduces discolorations • evens out skin tone • slows down skin aging processes • normalizes sebum secretion • reduces inflammation

#### GENTLE FACE CLEANSING POWDER

Intended for: every skin type, especially skin in need of deep cleansing.

#### Active ingredients: Silky Oat Flour, Urea, Glucose.

- Action: deep cleansing of the skin
  make-up and excess sebum
- removal
- mattifying and moisturizing of the skin.

Capacity: 3 g Yield: 1 treatment

#### ACID FUSION HYAL-GEL FACE MASK STEP 1

Intended for: skin prone to

imperfections, inflammation, discolorations, seborrhoea, small wrinkles, uneven skin texture.

Active ingredients:

- Mandelic Acid, Lactobionic Acid, Citric Acid, Niacinamide.
- Action: soothes irritation
- brightens discolorations of various origin
- stimulates the production of
- collagen and elastin reduces the number and visibility of inflammation.

Capacity: 2 ml Yield: 1 treatment

Acid Complex

Acid Fusion 3.0

Sorbitol, Betaine.

ACID FUSION CREAM FACE

- Action:
- soothes irritation
- · brightens discolorations of various origin
- inhibits excessive melanocytes activity
- · stimulates the production of
- collagen and elastin protects against transepidermal water loss.

Capacity: 4 g Yield: 1 treatment