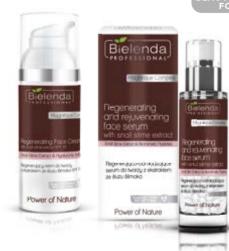

### **POWER OF NATURE**

 dull, anoxic skin with impurities frequently exposed to deteriorating urban elements • skin in need of regeneration, after intensive exfoliation and/or aesthetic medicine procedures, also with special equipment • irritated, ageing skin; skin with acne and/or acne scars

detoxication and lightening of the skin • deep hydration and improved texture
 restoration of skin barrier
 strong antioxidant action
 restoration and regeneration of the skin

#### SET CONTAINS:

- 1x Magnetic Enzymatic Face Scrub, 150 g 1x Creamy Regenerating and Nourishing Face Mask,
- 150 ml • 1 x Rebuilding Repair Face Serum with Snail Slime
- Extract, 30 ml
- 1x Regenerating Face Cream with Snail Slime Extract SPF 15, 50 ml
- 1 x Magnet
- 1x Head Band
- 5 x Cream sample
- Index: 200806