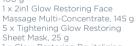

#### ESSENCE OF ASIA TREATMENT AVAILABLE IN TRETMENT SET AND IN SINGLE SELL

#### SET CONTAINS:

- 1 x Smoothing Powder Face Scrub, 100 g
- 1 x 2in1 Glow Restoring Face
- 5 x Tightening Glow Restoring
- Sheet Mask, 25 g • 1 x Glow Restoring Revitalizing
- Face Cream SPF 20, 50 ml • 1 x original Essence of Asia
- massage instruction DVD

Index: 200907