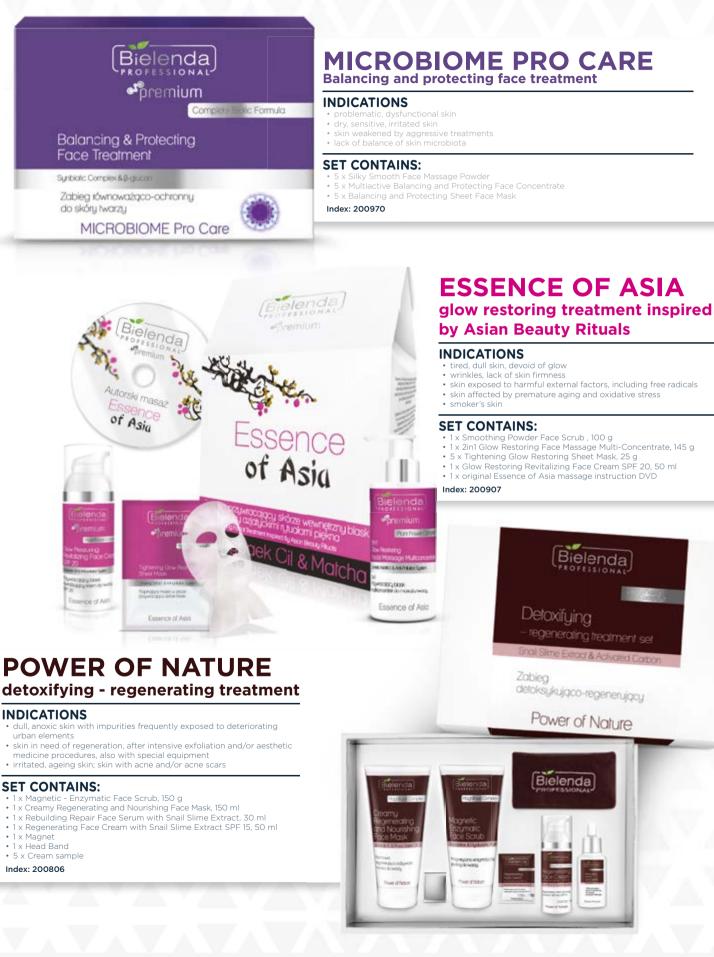

### **MICROBIOME PRO CARE**

BALANCING AND PROTECTING FACE TREATMENT

### ESSENCE OF ASIA

• tired, dull skin, devoid of glow • wrinkles, lack of skin firmness • skin exposed to harmful external factors, including free radicals • skin affected by premature aging and oxidative stress • smoker's skin

### INTERNAL GLOW RESTORING TREATMENT

### **POWER OF NATURE**

 dull, anoxic skin with impurities frequently exposed to deteriorating urban elements • skin in need of regeneration, after intensive exfoliation and/or aesthetic medicine procedures, also with special equipment • irritated, ageing skin; skin with acne and/or acne scars

#### DETOXIFYING AND REGENERATING TREATMENT