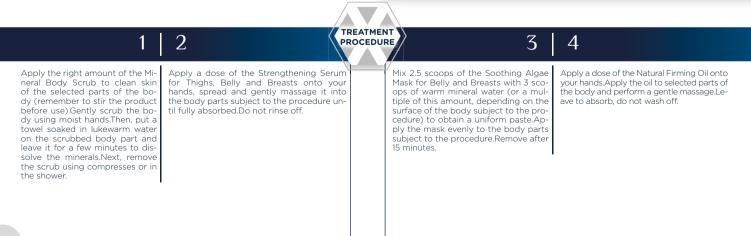

2

4

1

3

Remove make-up thoroughly from the area covered by the treatment with Bielenda Professional products matching the type and needs of the client's skin (the full offer of make-up removal products is available at the end of the catalogue in the section: "Make--up removal").

Apply Pre Acid Gel Face Mask Step 1 onto the treatment area and massage carefully Leave to absorb (approx. 10 min). DO NOT RINSE

Apply the content of the ampoule Ferulic Acid Face Mask Step 2 on to the treatment area and massage gently. DO NOT RINSE!

#### Apply the content of the sachet TXA Cream Face Mask Step 3 onto the treatment area

TREATMENT <sup>1</sup>

PROCEDURE

Massage and leave to absorb. DO NOT RIN SE! Leave all products on the skin for approx 7 hours