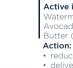

Apply the Creamy Regenerating and Nourishing Face Mask with your hand or a brush. You may use occlusion to intensify the effect. Wash off the rest of the preparation with a compress or sponge. Apply the Rebuilding Repair Serum with Snail Slime Extract on dry skin. Massage gently. You may use special equipment to apply the serum to enhance the effect. We recommend ultrasound or needleless mesotherapy with the 2-in-1 Photon Ultrasonic Massager. Do not wash off. If you use the device, remove excess contact gel for the ultrasound treatment.