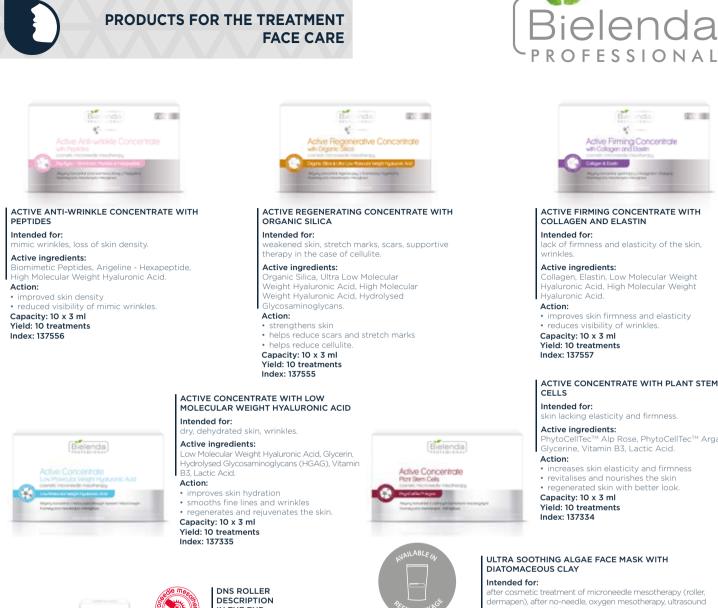

### ACTIVE FIRMING CONCENTRATE WITH

lack of firmness and elasticity of the skin,

Collagen, Elastin, Low Molecular Weight Hyaluronic Acid, High Molecular Weight

ACTIVE CONCENTRATE WITH PLANT STEM

skin lacking elasticity and firmness.

#### PhytoCellTec™ Alp Rose, PhytoCellTec™ Argan, Glycerine, Vitamin B3, Lactic Acid.

· increases skin elasticity and firmness

• regenerated skin with better look

BEAUTY PARLOUR