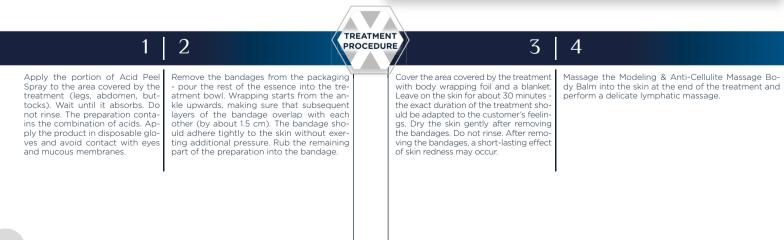

2

4

1

3

Remove make-up thoroughly from the area covered by the treatment with Bielenda Professional products matching the type and needs of the client's skin (the full offer of make-up removal products is available at the end of the catalogue in the section: "Make--up removal").

Apply Pre Acid Gel Face Mask Step 1 onto the treatment area and massage carefully Leave to absorb (approx. 10 min). DO NOT RINSE

Apply the content of the ampoule Ferulic Acid Face Mask Step 2 on to the treatment area and massage gently. DO NOT RINSE!

#### Apply the content of the sachet TXA Cream Face Mask Step 3 onto the treatment area

TREATMENT <sup>1</sup>

PROCEDURE

Massage and leave to absorb. DO NOT RIN SE! Leave all products on the skin for approx 7 hours