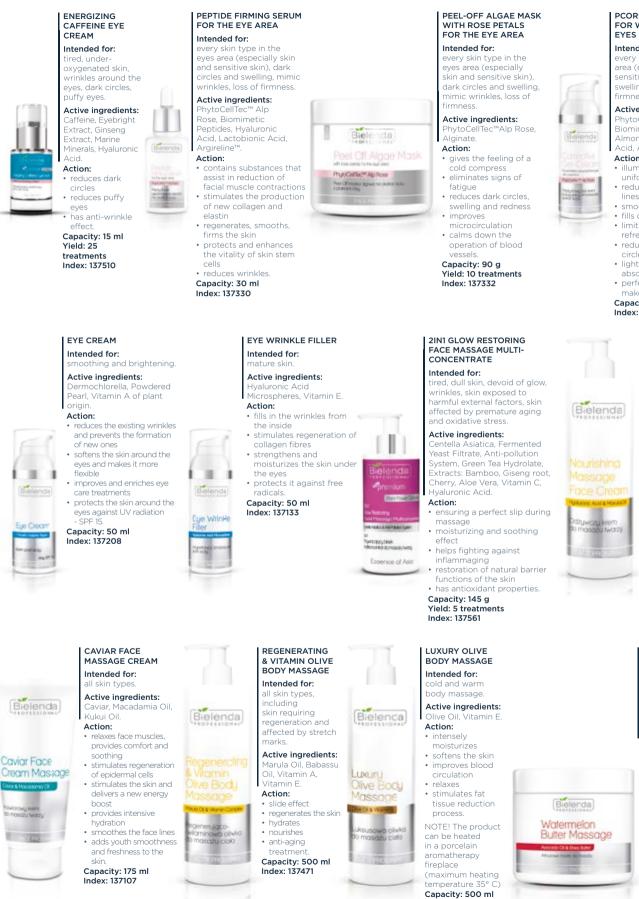

#### ENERGIZING CAFFEINE EYE CREAM

#### Intended for:

tired, under-oxygenated skin, wrinkles around the eyes, dark circles, puffy eyes.

#### Active ingredients: Caffeine, Eyebright Extract, Ginseng Extract, Marine Minerals, Hyaluronic

Action: • reduces dark circles

reduces puffy eyes

has anti-wrinkle effect.

Capacity: 15 ml Yield: 25 treatments Index: 137510

#### HEXAPEPTIDE (ARGIRELINE™)

It is a neuropeptide that blocks the release of neurotransmitters, and reduces the intensity and frequency of facial muscles micro-contractions. This helps to reduce wrinkles resulting from movement of the facial muscles, and prevents the formation of new mimic wrinkles.

#### LOW MOLECULAR WEIGHT HYALURONIC ACID (LMW)

It has the capacity to penetrate through the stratum corneum of the epidermis, thus activating biochemical processes in deeper layers of the skin. It ensures the correct level of skin hydration at the epidermal and dermal levels, and reduction of TEWL. The Low molecular weight Hyaluronic acid used in the preparations has a molecular weight of 0,4-100 kDa.

#### HIGH MOLECULAR WEIGHT HYALURONIC ACID (HMW)

It remains on the skin surface, where it forms an occlusive layer, the socalled hydrofilm, ensuring the appropriate level of hydration, and protecting the skin from loss of elasticity. The High molecular weight Hyaluronic acid used in the preparations has a molecular weight of 1-1.5 million kDa.