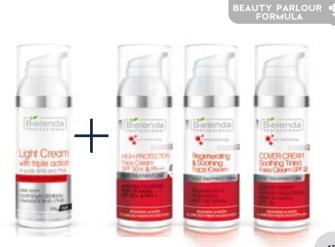

### **ANTI-ACNE PROGRAM**

the 20+ and 40+ age group • combination skin, oily, prone to acne 20+ age group • seborrhea • acne • contaminated skin with enlarged pores • blackheads • blemishes and scars <u>40+</u> age group • mature combination complexion • oily • prone to acne • skin with signs of aging • shallow wrinkles • loss of firmness and elasticity • photoaging • aging skin • after sun and age discoloration • dry and rough skin • pigmentation disorders

exfoliates dead skin cells \* cleanses and narrows extended sebaceous glands
 reduces blackheads \* regulates the secretion of sebum • cleanses • improves
 hydration and elasticity of the skin • reduces wrinkles and shallow acne changes
 reduces the visibility of acne scars and discoloration • increases the effectiveness of skin care products • evens the skin tone and improves the overall skin condition

#### EXPERT ADVICE

Sylwia Wójcik - Care Expert, Coach, Bielenda Professional Research & Development Expert.

Thanks to a carefully selected mixture of acids, the treatment effectively combats the imperfections of the skin associated with teen acne, regulates the secretion of sebum and exfoliates dead skin. Before the treatment, it is important to prepare the skin with a Micro-exfoliating toning gel 200 g for 7 days before the planned application of the acid. After treatment, remember to protect the skin with a cream with a high UV filter and a 2inl home care active sebo-regulating moisturising cream recommended for 20+ people or 2inl Active seboregulating anti-ageing cream recommended for 40+ people.

40% SALICYLIC ACID + AZELAIC ACID + MANDELIC ACID + LACTIC ACID, pH 2, 20+