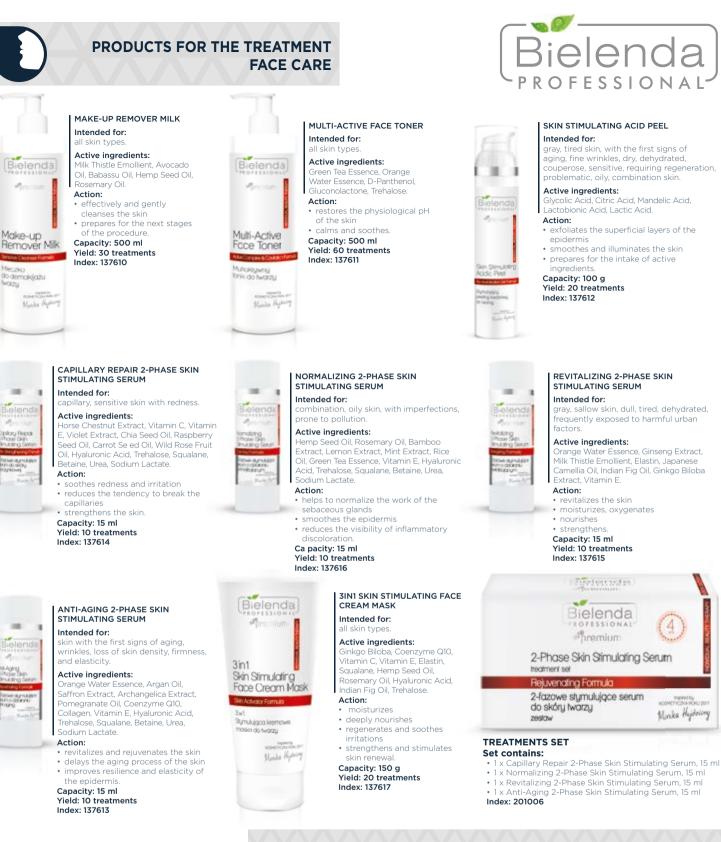

#### GENTLE FACE CLEANSING POWDER

Intended for: every skin type, especially skin in need of deep cleansing.

#### Active ingredients: Silky Oat Flour, Urea, Glucose.

- Action: deep cleansing of the skin
  make-up and excess sebum
- removal
- mattifying and moisturizing of the skin.

Capacity: 3 g Yield: 1 treatment

#### ACID FUSION HYAL-GEL FACE MASK STEP 1

Intended for: skin prone to

imperfections, inflammation, discolorations, seborrhoea, small wrinkles, uneven skin texture.

Active ingredients:

- Mandelic Acid, Lactobionic Acid, Citric Acid, Niacinamide.
- Action: soothes irritation
- brightens discolorations of various origin
- stimulates the production of
- collagen and elastin reduces the number and visibility of inflammation.

Capacity: 2 ml Yield: 1 treatment

Acid Complex

Acid Fusion 3.0

Sorbitol, Betaine.

ACID FUSION CREAM FACE

- Action:
- soothes irritation
- · brightens discolorations of various origin
- inhibits excessive melanocytes activity
- · stimulates the production of
- collagen and elastin protects against transepidermal water loss.

We make a very thorough make--up removal of the treatment area with preparations from Bielenda Professional offer, matched to the client's skin type. We recommend products from the Individual Be-auty Therapy line. Apply the Make-up Remover Milk to the skin of the face, neck and décolleté and gently massage it with circular movements. Then, with the help of moist treatment wipes or cosmetic pads, thoroughly remove the preparation and tone the skin with pads soaked in the Multi-Active Face Toner.

2

Apply a thin layer of the Skin Stimulating Acid Peel onto the treatment area. Rinse with lukewarm water after approx. 10 minu-tes. The product should be applied in disposable gloves. Avoid contact with eyes and mucous membranes. The product contains acids - the exact time of application should be adapted to individual sensation