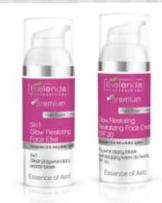

Apply 2in1 Glow Restoring Facial Massage Multiconcentrate on the cleansed face and peform an original Essence of Asia massage. Do not rinse! Next, apply the Tightening Sheet Mask to the face and neck so that it fits snugly over the entire surface of the skin. Leave for 15-20 minutes, then remove and massage the remaining essence into the skin.

TREATMENT

PROCEDURE

At the end of the treatment apply the Glow Restoring Revitalizing Face Cream SPF 20 to the face and neck, massaging gently. In order to enhance and extend the effects of the treatment, we recommend using the 5in1 Glow Restoring Face Elixir for professional home care.

BEAUTY PARLOUR

Action: ensures a perfect slip during massage moisturizes and soothes

2IN1 GLOW RESTORING FACE MASSAGE

- strenghtens natural barrier functions of the skin
- antioxidant properties Capacity: 145 g

Yield: 5 treatments Index: 137561

Intended for: