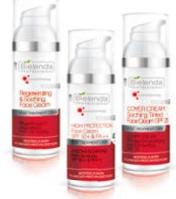

5

- REGENERATION in the morning and in the evening, Regenerating & Soothing Face Cream. NOTE! It is important to ensure UV protection using High Protecace Cream SPF 50+ & PA++.
- MAKE-UP Cover Cream Soothing Tinted Face Cream. It covers potential red-ness, sooths tension and stinging sensation, as well as protects the skin. Home care after a full cycle of treatments to prolong its effects
- CLEANSING Acid Fusion 3.0 Exfoliating Face Cleansing Gel TONING Acid Fusion 3.0 Mandelic Acid Toner
- 3 CARE - Acid Fusion 3.0 Advanced Correcting Cream