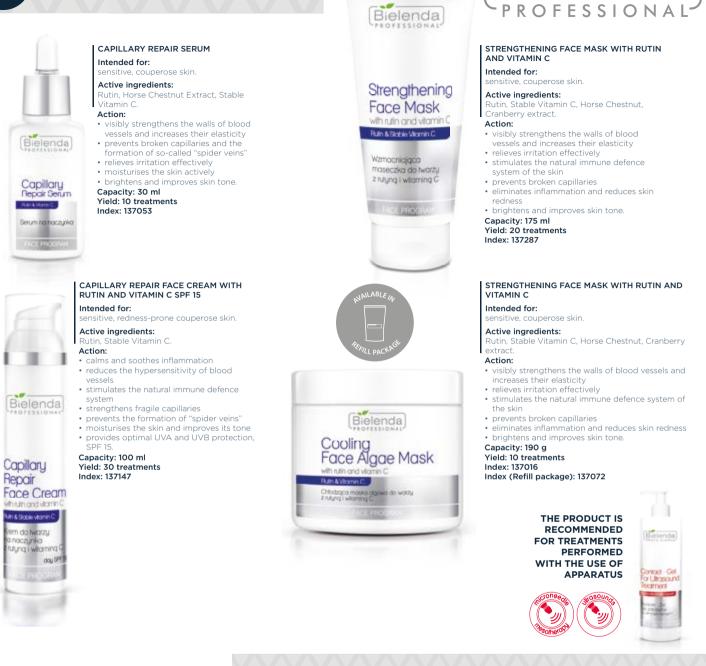

### FERUL-X

#### **DEPIGMENTATION, BRIGHTENING** & ANTI-AGING TREATMENT

MAIN ACTIVE INGREDIENTS

FERULIC ACID

# med technology

 $\circ$  skin discolourations of various origin  $\circ$  gray, tired skin, with the need to brighten or even out the color  $\circ$  fine wrinkles  $\circ$  uneven skin structure  $\circ$  aging skin  $\circ$  lack of elasticity and firmness of the skin  $\circ$ skin with imperfections

 brightening of discoloration of various origins
 evening out skin brightening • rejuvenation, elasticity and firmess of the skin
 smoothing, reduction of imperfections • revitalization, soothing, strengthening

### CONTRAINDICATIONS

 pregnancy, breast-feeding
 allergies to any ingredient contained in the formulations used in the treatment • active herpes • tendency to develop keloids • bacterial, viral, fungal, and autoimmune diseases of the skin • severe forms of acne • use of retinoids or recent use of retinoids (up to 6 months) • recent (up to 6 months) surgery within the treated area • recent (up to 6 months) cryotherapy treatment • numerous melanocytic nevus • numerous dilated capillaries • severe systemic diseases • freshly tanned skin • sun exposure • damage and irritation of the skin • thinning of the epidermis • freshly shaved / depilated skin

#### **ADVANTAGES / BENEFITS** C

year-round treatment • no intense exfoliation • effects visible after the first treatment

NOTES

 prior to performing the treatment, it is necessary to exclude any contraindications and to sign the Client Consent (supplied with each treatment kit) • professional training is mandatory