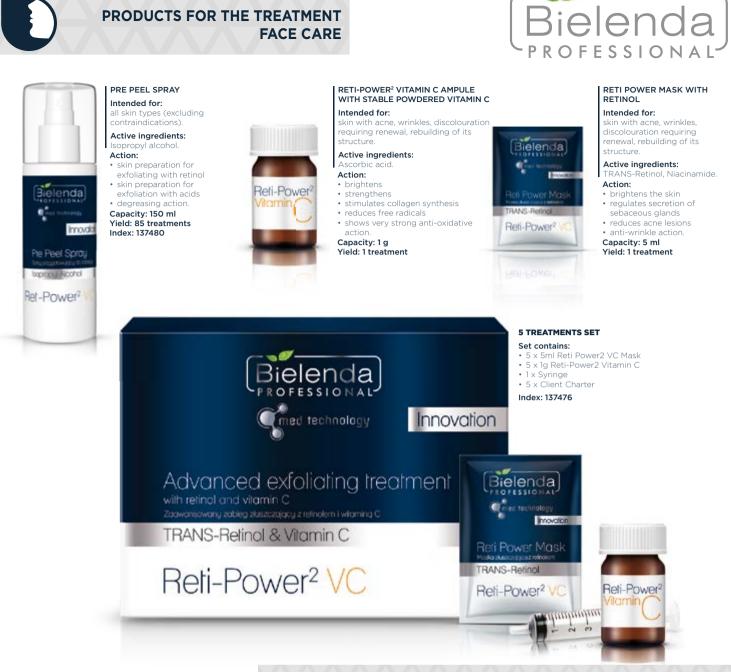

### **RETI-POWER<sup>2</sup> VC**

all skin types, especially mature skin, affected by discolorations and/or acne • uneven skin structure • small wrinkles

med technology

• skin smoothing • reduces imperfections • reduces number of inflammatory lesions • improves flexibility and firmness of the skin • modelling of facial contour • brightens discolorations reduces visibility of post-inflammatory marks and minor scars • improves skin color

Using the enclosed syringe, measure 5 ml still mineral water and add it to the ampule with the powdered ascorbic acid Reti-Power Vitamin C. Shake vigorously unti the powder has completely dissolved. Apply half of the Reti-Po-wer<sup>2</sup> Vitamin C ampule onto the skin, and carefully massage until absorbed. DO NOT WASH! (The contents of the ampule and the mask is sufficient for the treat ment for the face, neck and neckline.)

Place the contents of the Reti Power Mask sachet onto the skin to be treated, massa-

TREATMENT

PROCEDURE

ge and leave until absorbed. DO NOT WA SH! (Caution! Before you put the mask on, the skin area must be dry; apply the mask in disposable gloves).

#### ADVANCED EXFOLIATING TREATMENT WITH RETINOL AND VITAMIN C

#### **5% TRANS - RETINOL**

It stimulates production of collagen and elastin, as well as stimulates hydronic acid production. It regulates epithelial exfoliation and regeneration processes. It has anti-inflammatory action, accelerates healing proces-ses, and normalizes sebum secretion.