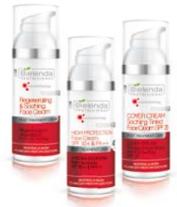

5

- REGENERATION in the morning and in the evening, Regenerating & Soothing Face Cream. NOTE! It is important to ensure UV protection using High Protecace Cream SPF 50+ & PA++.
- MAKE-UP Cover Cream Soothing Tinted Face Cream. It covers potential red-ness, sooths tension and stinging sensation, as well as protects the skin. Home care after a full cycle of treatments to prolong its effects
- CLEANSING Acid Fusion 3.0 Exfoliating Face Cleansing Gel TONING Acid Fusion 3.0 Mandelic Acid Toner
- 3 CARE - Acid Fusion 3.0 Advanced Correcting Cream