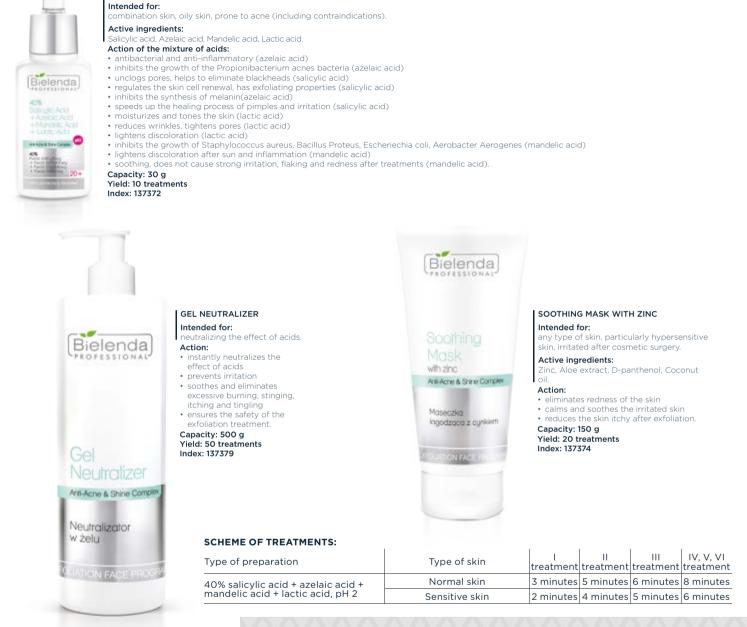

### AHA AND PHA ACIDS **EXFOLIATION**

|   | INDICATIONS |
|---|-------------|
| 7 | INDICATIONS |

 cystic acne • rosacea • oily skin, excessive sebum secretion • blackheads • folliculitis • epidermal melasma • skin ageing • photoageing • skin revitalization

 rejuvenates
 improves
 the skin's elasticity
 and
 tone
 smoothes and balances skin colour • reduces skin discolorations • provides bacteriostatic and keratolytic effect (supports anti-acne treatment) reduces and balances sebum secretion
 diminishes fine wrinkles

#### MANDELIC ACID EXFOLIATION TREATMENT

#### MANDELIC ACID

It is gentle, completely free of irritating properties, it so-othes skin inflammation, heals pimples and blemishes, it brightens discolouration caused by sunlight and inflammation, it evens skin tone.

### LACTIC ACID

It refreshes and smooths the skin, it has disinfecting properties, it soothes irritations and inflammations. It restores proper skin pH. It has keratolytic properties, it softens callous epidermis.

### LACTOBIONIC ACID

Thanks to the unique properties of binding water in the epidermis it strengthens its protective barrier. It pre-vents the formation of teleangiectasia, it strengthens the elasticity of blood vessels. It is a strong antioxidant.

#### RECOMMENDATIONS

Skin can be exfoliated throughout the year, also in the summer, provided that UV protection is applied. Apply 6-8 treatment cycles, in min. 7-day intervals.

Pour a suitable quantity of 40% Mandelic Acid into a glass or porcelain bowl. It is recommended to use a dry brush made of natural hair. With each subsequent treatment, prolong the application time by 2 minutes. The first treat-ment should last 3 minutes, the second treatment -5 minutes and the application time during the last treatment should not exceed 10 minutes

After the recommended treatment time is over, use the Neutralizer to neutralize the acid. Rinse the skin with lukewarm water and dry with cosmetic wipes. PLEASE NO-TE: Carefully monitor skin reactions and the patient's condition to determine the individual application time. Should any acute skin reactions occur (acute burning sensation, reddening, prickling), immediately remove the acid with the neutralizer.