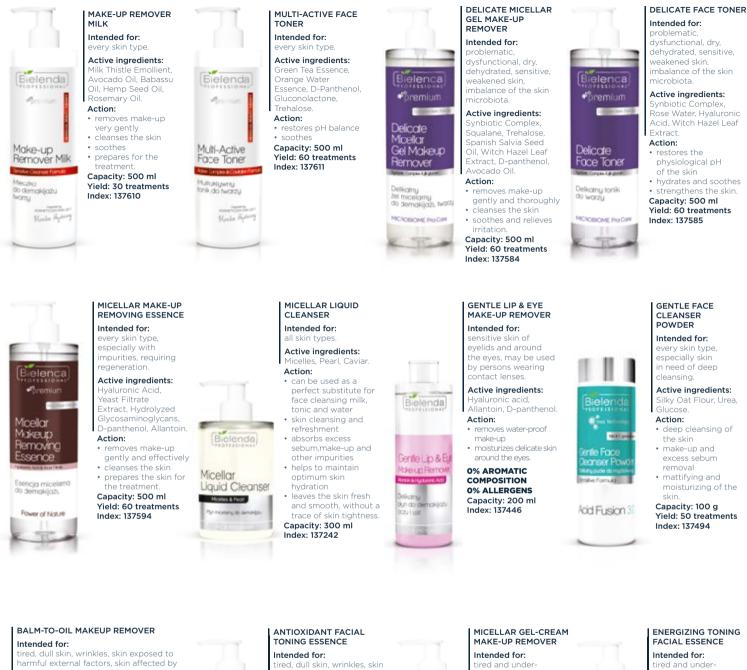

#### GENTLE FACE CLEANSING POWDER

Intended for: every skin type, especially skin in need of deep cleansing.

#### Active ingredients: Silky Oat Flour, Urea, Glucose.

- Action: deep cleansing of the skin
  make-up and excess sebum
- removal
- mattifying and moisturizing of the skin.

Capacity: 3 g Yield: 1 treatment

#### ACID FUSION HYAL-GEL FACE MASK STEP 1

Intended for: skin prone to

imperfections, inflammation, discolorations, seborrhoea, small wrinkles, uneven skin texture.

Active ingredients:

- Mandelic Acid, Lactobionic Acid, Citric Acid, Niacinamide.
- Action: soothes irritation
- brightens discolorations of various origin
- stimulates the production of
- collagen and elastin reduces the number and visibility of inflammation.

Capacity: 2 ml Yield: 1 treatment

Acid Complex

Acid Fusion 3.0

Sorbitol, Betaine.

ACID FUSION CREAM FACE

- Action:
- soothes irritation
- · brightens discolorations of various origin
- inhibits excessive melanocytes activity
- · stimulates the production of
- collagen and elastin protects against transepidermal water loss.

Capacity: 4 g Yield: 1 treatment