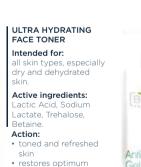

• make sure that the client does not suffer from claustrophobia and warn that after applying the Anatomic algae and gypsum mask, they may feel weight on their face

Remove eye and lip make-up using Eye and lip makeup remover. Cleanse the skin of the face, neck and décolleté using Ultra moisturizing cream for makeup removal. Next, apply the Ultra moisturizing facial toner to tone the skin.