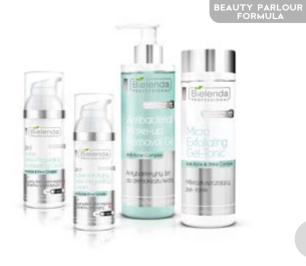

### **ANTI-ACNE PROGRAM**

the 20+ and 40+ age group • combination skin, oily, prone to acne 20+ age group • seborrhea • acne • contaminated skin with enlarged pores • blackheads • blemishes and scars <u>40+</u> age group • mature combination complexion • oily • prone to acne • skin with signs of aging • shallow wrinkles • loss of firmness and elasticity • photoaging • aging skin • after sun and age discoloration • dry and rough skin • pigmentation disorders

exfoliates dead skin cells \* cleanses and narrows extended sebaceous glands
 reduces blackheads \* regulates the secretion of sebum • cleanses • improves
 hydration and elasticity of the skin • reduces wrinkles and shallow acne changes
 reduces the visibility of acne scars and discoloration • increases the effectiveness of skin care products • evens the skin tone and improves the overall skin condition

safe and effective exfoliation

 any contact with the sun and solarium is forbidden before, during application of the treatment and two weeks after its completion

2

1

3

4

Perform thorough make-up removal of the client's skin and tone it with delicate preparations from the Bielenda Professional offer. Protect hands with latex or vinyl gloves. Before proceed to the treatment, secure the area of the eyes (using a dry cotton pad), the wings of the nose, corners of the mouth, unusual signs of dye, skin damage (using a vaseline or a fatty cream). Patients are asked to have their eyes closed during the treatment. During exfoliation, constantly observe reactions of the skin, ask how patient feels. It is not advisable to move away from the seat. Apply on a cotton pad the Micro-exfoliating gel-tonic (200 g) and wash the skin subjected to exfoliation, avoiding the eye area. This can be repeated twice, each time replacing the pads. NOTE! The skin, prior to contact with the product, should be cleaned and dried

### 6

5

Apply a thick layer of the zinc soothing mask, avoiding the eye area. Leave it for 15 minutes, then wash the skin with lukewarm water.

PROCEDURE

At the end of the treatment apply on the eye area, the preparation tailored to the Client's skin needs (full range of products available in the end of the catalogue). Apply the Protective face cream SPF 50 on the face, neck and neckline. NOTE! During the series of treatments the Client should prepare the skin at home with Micro-exfoliating Gel Toner (200 g) once a day for 7 days prior to each planned treatment.