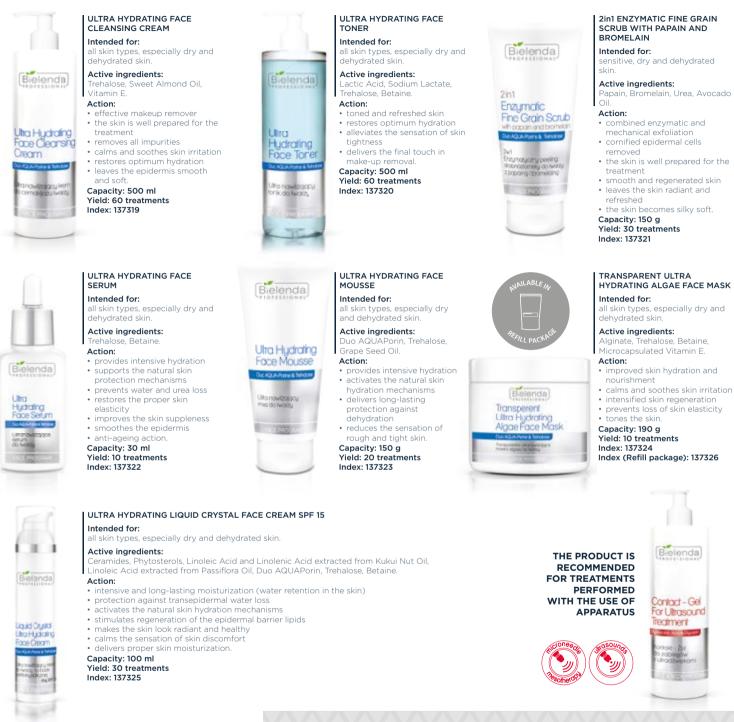

• make sure that the client does not suffer from claustrophobia and warn that after applying the Anatomic algae and gypsum mask, they may feel weight on their face

Remove eye and lip make-up using Eye and lip makeup remover. Cleanse the skin of the face, neck and décolleté using Ultra moisturizing cream for makeup removal. Next, apply the Ultra moisturizing facial toner to tone the skin.

### 2

1

3

4

in Satin rose water.

Apply the Hyaluronic enzymatic face scrub to the area undergoing the treatment. Apply a thin layer to clean and dry face skin avoiding the eye area. Leave for approx. 3 minutes. For about 3 minutes with circular movements perform a gentle massage, during which occurs a rolling effect of the product and the abrasion of dead skin cells. Rinse off with lukewarm water and tone the skin.

#### REJUVENATING FACE VOLUMETRY TREATMENT

#### MAIN ACTIVE INGREDIENTS

#### HEXAPEPTIDE (ARGIRELINE™)

It is a neuropeptide that blocks the release of neurotransmitters, and reduces the intensity and frequency of facial muscles micro-contractions. This helps to reduce wrinkles resulting from movement of the facial muscles, and prevents the formation of new mimic wrinkles.

#### LOW MOLECULAR WEIGHT HYALURONIC ACID (LMW)

It has the capacity to penetrate through the stratum corneum of the epidermis, thus activating biochemical processes in deeper layers of the skin. It ensures the correct level of skin hydration at the epidermal and dermal levels, and reduction of TEWL. The Low molecular weight Hyaluronic acid used in the preparations has a molecular weight of 0,4-100 kDa.

#### HIGH MOLECULAR WEIGHT HYALURONIC ACID (HMW)

It remains on the skin surface, where it forms an occlusive layer, the socalled hydrofilm, ensuring the appropriate level of hydration, and protecting the skin from loss of elasticity. The High molecular weight Hyaluronic acid used in the preparations has a molecular weight of 1-1.5 million kDa.

#### **EXPERT ADVICE**

5

6

Justyna Dziura - Cosmetologist, Bielenda Professional Coach, Regional Sales Manager.

Occlusion in the form of algae and gypsum face mask enhances the penetration of active ingredients, reduces TEWL and improves hydration of the epidermis. In addition, this type of modelling mask gently tightens the skin and improves the face contour while setting. We apply the mask symmetrically in strands towards the sides and upwards, along the muscles.

#### RECOMMENDATIONS

Treatment to be applied to the face and neck. The suggested regimen is a series of 4-6 treatments, once a week. To sustain the effects, one treatment once a month, plus one-off treatments to quickly improve the condition of the skin.