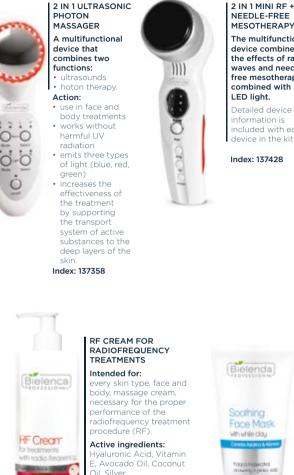

# **.**

#### LOW MOLECULAR WEIGHT HYALURONIC ACID (LMW)

An innovative ingredient based on plant stem cells derived from argan sprouts. This is the first active ingredient with scientifically proven protective and revitali-

It penetrates the stratum corneum, which activates biochemical processes in the deeper layers of the skin, ensures proper skin hydration at the epidermal and dermal level and reduction of TEWL.