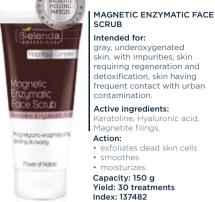

around eyes as well.

REGENERATING AND

skin, with impurities, skin

requiring regeneration and

frequent contact with urban

detoxification skin having

extract, Aloe, Vitamin B3.

Intended for: grav. underoxygenated

contamination.

moisturizes

regenerates

Index: 137484

Capacity: 30 ml

Yield: 10 treatments

REGENERATING FACE CREAM

WITH SNAIL SLIME EXTRACT

gray, underoxygenated skin, with impurities, skin requiring

skin having frequent contact

Snail slime extract, Hyaluronic

acid, Rose oil, Aloe, Buriti oil,

provides deep moisturisation

has antioxidant properties.

Active ingredients:

Hyaluronic Acid, Yeast

Filtrate Extract, Hydrolyzed

· gently and effectively removes

Glycosaminoglycans, D-panthenol,

Keratoline, Hyaluronic acid, Magnetite filings. Action:

• exfoliates dead skin cells smoothes moisturizes Capacity: 150 g Yield: 30 treatments Index: 137482