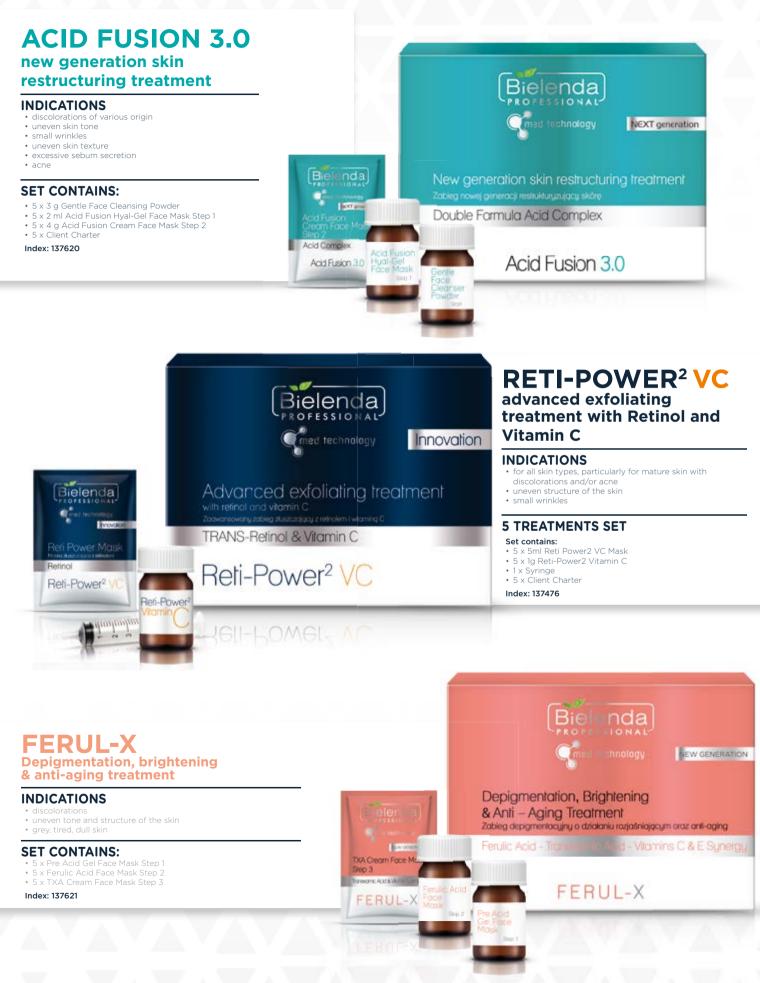

### FERUL-X

#### **DEPIGMENTATION, BRIGHTENING** & ANTI-AGING TREATMENT

MAIN ACTIVE INGREDIENTS

FERULIC ACID

### **ACID FUSION 3.0**

discolorations of various origin • uneven skin tone • small wrinkles uneven skin texture
 excessive sebum secretion
 acne

reduces discolorations • evens out skin tone • slows down skin aging processes • normalizes sebum secretion • reduces inflammation

### **RETI-POWER<sup>2</sup> VC**

all skin types, especially mature skin, affected by discolorations and/or acne • uneven skin structure • small wrinkles

med technology

• skin smoothing • reduces imperfections • reduces number of inflammatory lesions • improves flexibility and firmness of the skin • modelling of facial contour • brightens discolorations reduces visibility of post-inflammatory marks and minor scars • improves skin color

#### ADVANCED EXFOLIATING TREATMENT WITH RETINOL AND VITAMIN C