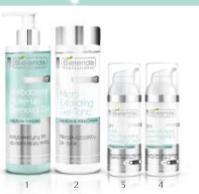

### **MICROBIOME PRO CARE**

### Premium

 problematic, dysfunctional skin • dry, dehydrated skin • skin weakened by anti-acne treatments, aggressive cosmetic treatments • lack of balance of skin microbiota resulting from such factors as stress, environmental pollution, medicines taken, UV radiation

 supports the reconstruction of skin microbiota • soothes and moisturises the skin • strengthens the natural barrier functions of the skin • regenerates • protects the skin against harmful external factors • restores healthy and radiant look to the skin • soothes the skin, e.g. after intensive cosmetic treatments

BALANCING AND PROTECTING FACE TREATMENT

### **PROFESSIONAL HOME CARE**

In order to intensify and prolong effects of the treatment, we recommend using professional home care products from the MICROBIOME Pro Care line.

For more product information, see Chapter 4 of the catalogue -Professional Home Care.