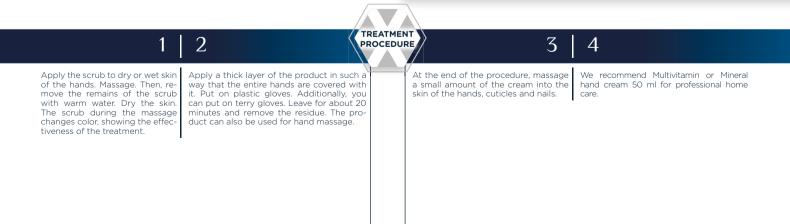

min complex in the Multivitamin line enrich the product formulas with additional nutritional and skin care benefits.



#### EXPERT ADVICE

Justyna Mrówczyńska - Master of cosmetology, Regional Assistant Sales Manager, Bielenda Professional Coach.

The most important element of a hand care treatment is mechanical peel, which exfoliates dead skin cells, smooths, nourishes and revitalises the skin. It is a perfect preparation for further stages of the treatment. Multivitamin and Mineral Peels contain a natural abrasive substance volcanic rock pumice. During a massage, the colour of both peels changes because of increased intensity of the treatment.



## RECOMMENDATIONS

The suggested regimen includes a series of 5 treatments once a week or depending on the needs and condition of the skin.





## PRODUCTS FOR THE TREATMENT HAND CARE



| Anter | MULTIVITAMIN HAND SCRUB<br>Intended for:<br>damaged, rough skin in need of<br>intense regeneration and renewal.<br>Active ingredients:<br>Niacinamide, Vitamin Complex.<br>Action:<br>• removes dead skin cells<br>• smooths the skin of the hands<br>• prepares the skin to absorb<br>active ingredients.<br>Capacity: 175 g<br>Index: 137523   | Multiprise Cold Registion Hand Mage<br>Multiprise Cold Registion Hand Mage<br>Multiprise Cold Registion Hand Mage<br>Multiprise Cold Registion Hand Mage | MULTIVITAMIN COLD<br>PARAFFIN HAND MASK<br>Intended for:<br>damaged, rough skin in need<br>or intense regeneration and<br>renewal.<br>Active ingredients:<br>Shea Butter, Coenzyme Q10,<br>Lanolin, Carnitine, Vitamin A,<br>Vitamin E.<br>Mosturizes and